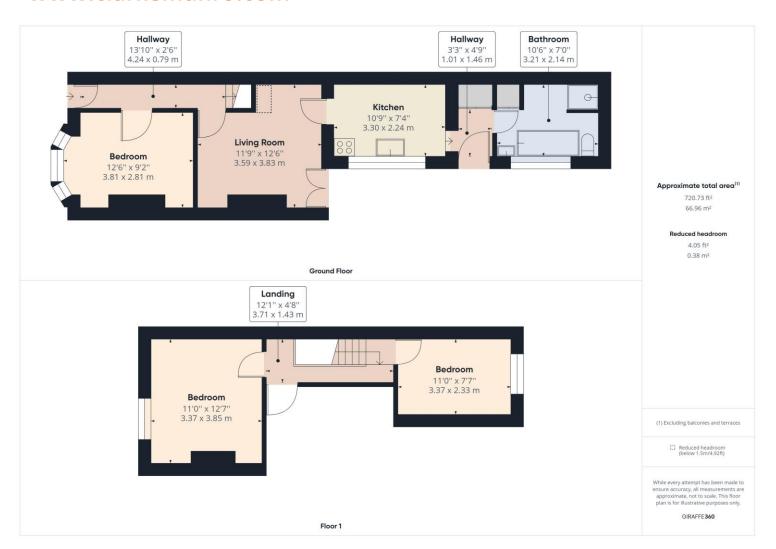

# **Key Features:**

- THREE FIRST FLOOR BEDROOMS
- 2 RECEPTION ROOMS
- POPULAR TS1 LOCATION
- CAN BE SOLD WITH OR WITHOUT TENANTS
- EXCELLENT INVESTMENT
  OPPORTUNITY
- COUNCTIL TAX BAND A

## **Property Description:**

Offered for sale is this three bedroom terrace house situated in Middlesbrough town centre which is offered for sale with or without tenants in situ. It currently houses 4 student tenants. Internally comprising: entrance hall, living room, rear sitting room, kitchen, ground floor bathroom and three first floor bedrooms. To the rear of the property is a private enclosed yard. Within close proximity to transport links, local bus routes, amenities in Middlesbrough town centre and Teesside University. \*\*Please note from July 2023 this property will be in a selective licensing zone and costs may be incurred to a purchaser. Please enquire for further information\*\*